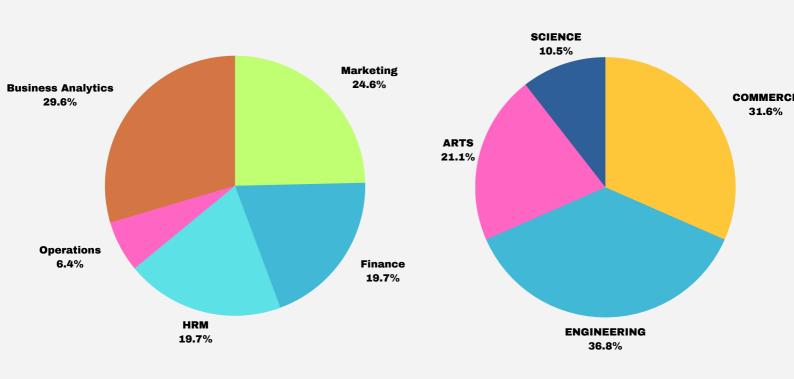

# **SPECIALISATION**

### **About MBA Programme**

MBA graduates are amongst the most sought after professionals in the corporate world. With the demand of MBA graduates growing exponentially in the post-pandemic world, undoubtedly this programme is amongst the first choice of students wanting to pursue a high paying career in the corporate world. Be it Finance, HR, Marketing, Operations or Business Analytics. MBA graduates are taking up top positions in the world of business. The beauty of this course is that it can accommodate students from varying and diverse academic backgrounds. From Engineers, to Law graduates MBA has become an essential degree for professionals wanting to climb the corporate ladder and be at the helm of affairs in business enterprises.